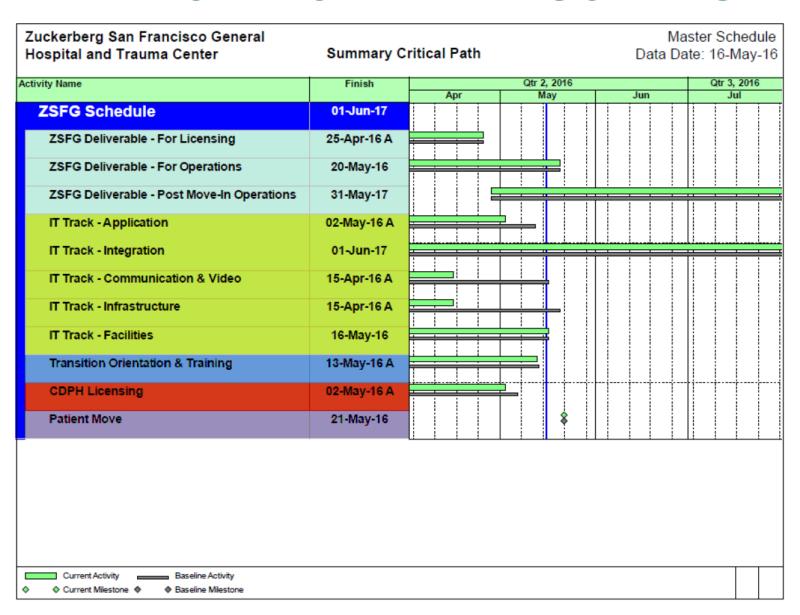

### **BUILDING 25 MOVE IN**

- Building 25 LICENSED May 2, 2016
  - No findings
- Opened for Operations May 21, 2016
  - How many patients moved
  - How long the move took
- What Went Well
- Discoveries and Trends
- System in place for Post Move support

### SUMMARY CRITICAL PATH SCHEDULE